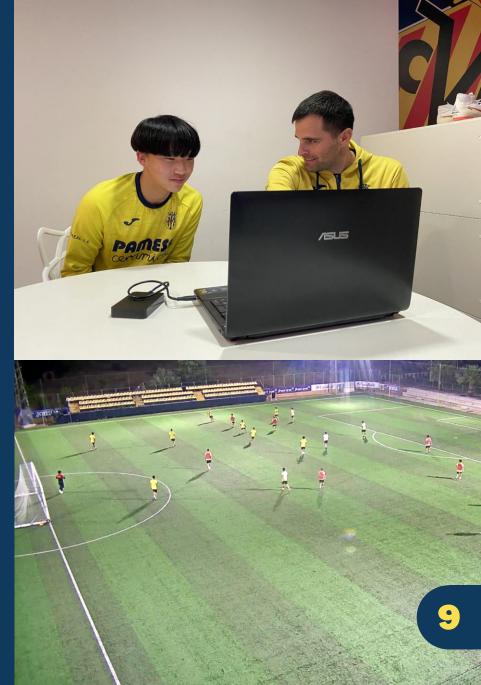

## ANALYZING YOUR GAME

One of the key elements of improving as a soccer player is **constantly analyzing the game**, in order to detect your areas for improvement, and emphasize your training on those areas. Video analysis is also essential to provide evidence of all the improvements you have made as a player.

Due to this, your training sessions and **your games will be recorded.** Thanks to our software, you can detect, along with your coaches, the stronger and weaker points of your game, with the **goal of improving continuously.** 