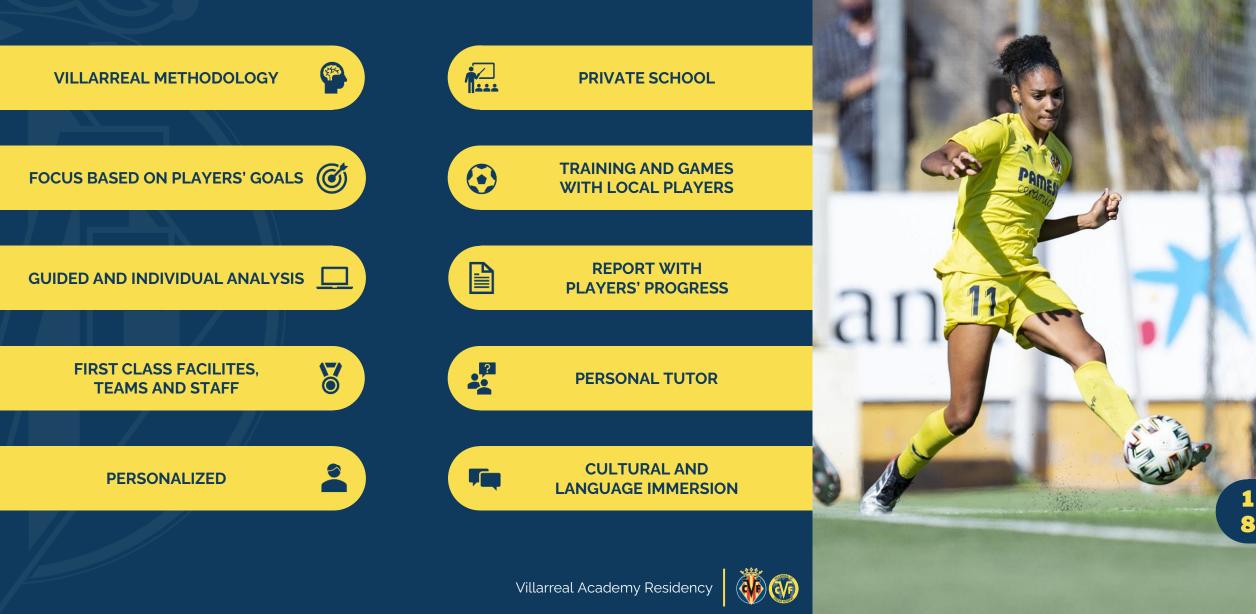

## WHAT IS THE PLAYER DEVELOPMENT PROGRAM?

The Villarreal Academy Residency (VAR) is a program designed by Villarreal CF & Erie Sports Center (ESC) with the goal to develop soccer players, taking their game to the next level.

Villarreal & ESC use all its assets, facilities, staff, and resources to **create a program that adapts to our players' requirements**.

## TRAINING IN THE VAR

Our VAR players train and play with Villarreal Academy teams. They also spend **two weeks in Spain in the Villarreal Aacdemy** 

Aside from this, the player will be assigned a **personal coach** that will assess them with regards to the progress the player is making.

Players will also have a **personalized physical training plan** developed by a team of coaches specialized in elite training.

cale

## ANALYZING YOUR GAME

One of the key elements of improving as a soccer player is **constantly analyzing the game**, in order to detect your areas for improvement, and emphasize your training on those areas. Video analysis is also essential to provide evidence of all the improvements you have made as a player.

Due to this, your training sessions and **your games will be recorded.** Thanks to our software, you can detect, along with your coaches, the stronger and weaker points of your game, with the **goal of improving continuously.** 

## **EDUCATION**

Players who are part of the PDP will attend Erie Prep Academy, a private school based on the campusl. As the education is bilingual, students will have classes in English and will be able to follow the American school curriculum.